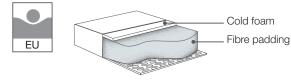

# **E** furninova

# Egon Armchair



## Construction

#### **Legs** Metal

#### Seat

Foam Soft (Comfort EU)
Cold foam with fibre padding.





## **Key Features**

Exuding style, comfort and character, the Egon armchair is a statement item, perfectly suited to complement a range of interior styles. Intricate sewing details and refined edges add interest to the design, with its premium comfort to be adored for years to come.

#### **Product Care**

Please visit our website for product care information

www.mcw.nz/about/product-care

#### **Warranty Information**

Please visit our website for warranty information

www.mcw.nz/about/the-mcw-promise

# **Options**

| Variations | size     | width | depth | height |
|------------|----------|-------|-------|--------|
| 围          | Armchair | 860   | 800   | 830    |

# **Finishes**

Materials



Fabric

Colour



Forest

Legs



Black

Other Custom Finishes



This product can be m