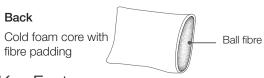

# **E** furninova

# Egon Armchair



## Construction

#### **Legs** Metal

#### Seat

Foam Soft (Comfort EU)
Cold foam with fibre padding.





## **Key Features**

Exuding style, comfort and character, the Egon armchair is a statement item, perfectly suited to complement a range of interior styles. Intricate sewing details and refined edges add interest to the design, with its premium comfort to be adored for years to come.

#### **Product Care**

Please visit our website for product care information

www.mcw.nz/about/product-care

#### **Warranty Information**

Please visit our website for warranty information

www.mcw.nz/about/the-mcw-promise

# **Options**

| Variations | size     | width | depth | height |
|------------|----------|-------|-------|--------|
| 围          | Armchair | 860   | 800   | 830    |

# **Finishes**

Materials



Fabric

Colour



Forest

Legs



Black

Other Custom Finishes



This product can be mad