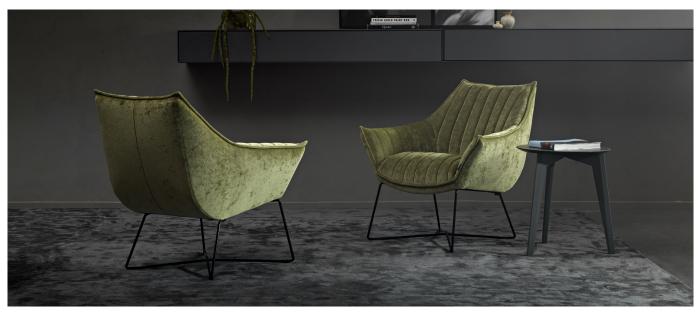

# Egon Armchair

## **Key Features**

Exuding style, comfort and character, the Egon armchair is a statement item, perfectly suited to complement a range of interior styles. Intricate sewing details and refined edges add interest to the design, with its premium comfort to be adored for years to come.