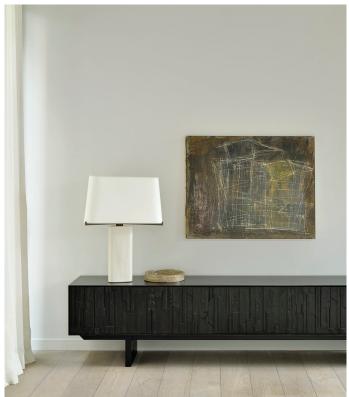

# Key Features

The layered wood pieces of the Mosaic form a rhythm, reminiscent of a pipe organ, which pays homage to the designer's musical influences and obsession with movement.