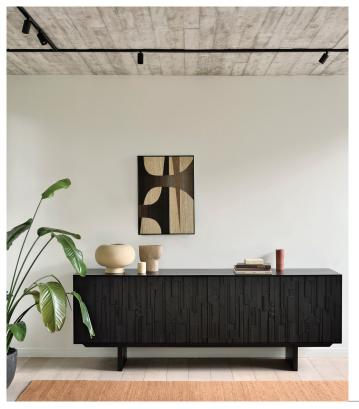

# Key Features

The layered wood pieces of the Mosaic form a rhythm, reminiscent of a pipe organ, which pays homage to the designer's musical influences and obsession with movement.