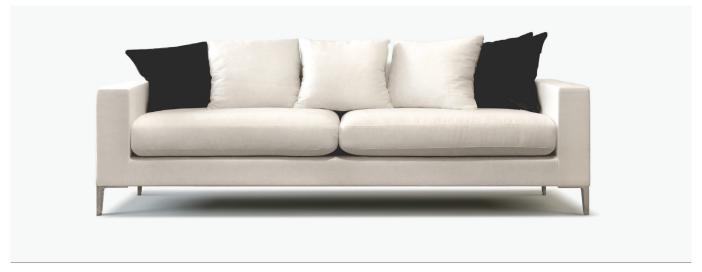

# Apartment Sofa

The Apartment is an elegant sofa that oozes luxurious comfort and sophisticated design. Its contemporary square-arm is complemented by a fine tapered leg in your choice of powder-coated cast aluminium or brass. Opt for a more structured and conventional back or add optional scatter cushions give it a relaxed look.

#### Seat

High density elephant foam core, soft molded memory foam top with dacron wrap in cotton casing

#### **Back**

Blended feather/fibre/foam soft fill in a gussetted casing to minimise fill movement