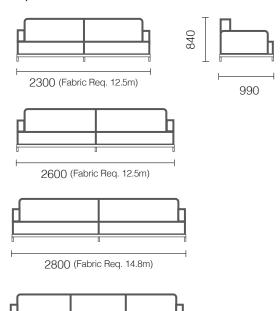

# **Options**

2800 (Fabric Req. 16.8m)

For more information please see one of our sales consultants or visit mcw.nz