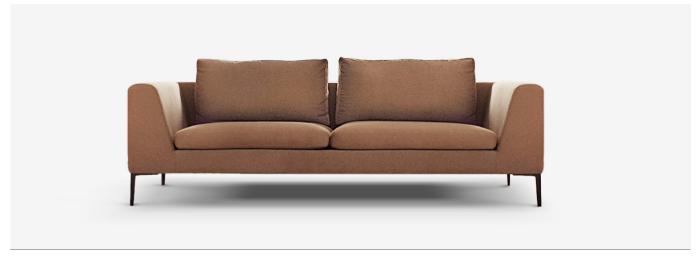

# Cole Sofa

The Cole is a strong and sophisticated sofa with a decidedly modern silhouette. Defined by wide angled arms and back, it expertly brings together beautiful design, comfort and craftsmanship. The design can extend almost to the floor or elevate the look and create a sense of spaciousness with optional taller legs.