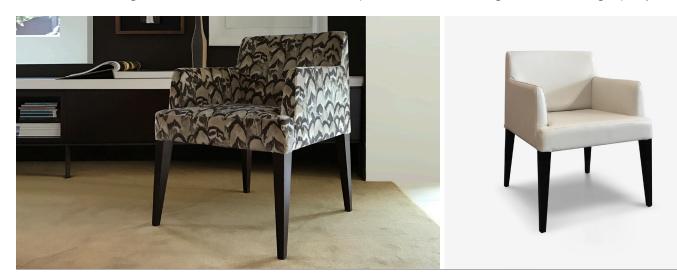

# belle interiors collection Carlton Armchair

Compact in size and plentiful in sophistication, the Carlton's contemporary look will elevate your space with class. Clean lines and a rectangular silhouette, the wooden frame sits upon Southland beech legs for a smooth high quality look.

## Construction

Frame kiln dried pine, untreated ply.

Legs Dark stained Southland Silver Beech

Seat High density foam, dacron wrap

Back High density foam, dacron wrap