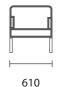

# belle interiors collection Carlton Armchair

Compact in size and plentiful in sophistication, the Carlton's contemporary look will elevate your space with class. Clean lines and a rectangular silhouette, the wooden frame sits upon Southland beech legs for a smooth high quality look.



## Construction

Frame kiln dried pine, untreated ply.

Legs Dark stained Southland Silver Beech

Seat High density foam, dacron wrap

Back High density foam, dacron wrap

#### **Product Care**

Please visit our website for product care information > www.mcw.nz/about/product-care

#### Warranty Information

Please visit our website for warranty information

www.mcw.nz/about/the-mcw-promise

### Options





(Fabric Req. 2.2m)





710 (Fabric Req. 2.5m)

#### Finishes



This product can be made to custom size specifications.



This product is able to be upholstered in any NZ sourced fabric.

For more information please see one of our sales consultants or visit mcw.nz



0800 888 999 | mcw.nz Interior Design | Furniture | Curtains | Blinds | Beds | Linens | Flooring | Wallpaper