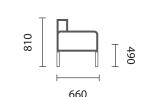

# belle interiors collection Carlton Armchair

Compact in size and plentiful in sophistication, the Carlton's contemporary look will elevate your space with class. Clean lines and a rectangular silhouette, the wooden frame sits upon Southland beech legs for a smooth high quality look.



## Construction

Frame kiln dried pine, untreated ply.

Legs Dark stained Southland Silver Beech

Seat High density foam, dacron wrap

Back High density foam, dacron wrap

#### **Product Care**

Please visit our website for product care information > www.mcw.nz/about/product-care

#### Warranty Information

Please visit our website for warranty information

www.mcw.nz/about/the-mcw-promise

### Options





(Fabric Req. 2.2m)





710 (Fabric Req. 2.5m)

#### Finishes



This product can be made to custom size specifications.



This product is able to be upholstered in any NZ sourced fabric.

For more information please see one of our sales consultants or visit mcw.nz



0800 888 999 | mcw.nz Interior Design | Furniture | Curtains | Blinds | Beds | Linens | Flooring | Wallpaper