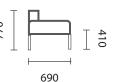

# belle interiors collection Carlton Armchair

Compact in size and plentiful in sophistication, the Carlton's contemporary look will elevate your space with class. Clean lines and a rectangular silhouette, the wooden frame sits upon Southland beech legs for a smooth high quality look.



## Construction

Frame kiln dried pine, untreated ply.

Legs Dark stained Southland Silver Beech

Seat High density foam, dacron wrap

Back High density foam, dacron wrap

#### **Product Care**

Please visit our website for product care information > www.mcw.nz/about/product-care

#### Warranty Information

Please visit our website for warranty information

www.mcw.nz/about/the-mcw-promise

### Options





(Fabric Req. 2.2m)





710 (Fabric Req. 2.5m)

#### Finishes



This product can be made to custom size specifications.



This product is able to be upholstered in any NZ sourced fabric.

For more information please see one of our sales consultants or visit mcw.nz



0800 888 999 | mcw.nz Interior Design | Furniture | Curtains | Blinds | Beds | Linens | Flooring | Wallpaper