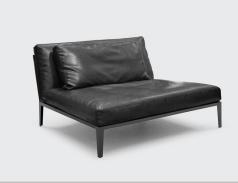

# belle interiors collection Liaison Armchair

A stunning example of contemporary design done right. With its straight lines and fine features, the beauty lies in the details of the Liaison armchair. Combining incredible design with unparalleled craftsmanship.

#### Frame

Steel base frame powder coated in a matte black finish

#### Legs

Powdercoated steel in a matte black finish

#### Seat

Moulded high density foam and luxurafoam

#### Back

Feather and down in a channelled liner