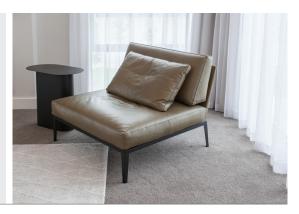

# belle interiors collection Liaison Armchair

A stunning example of contemporary design done right. With its straight lines and fine features, the beauty lies in the details of the Liaison armchair. Combining incredible design with unparalleled craftsmanship.

#### Frame

Steel base frame powder coated in a matte black finish

#### Legs

Powdercoated steel in a matte black finish

#### Seat

Moulded high density foam and luxurafoam

#### Back

Feather and down in a channelled liner