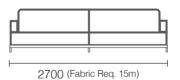

# Linear Sofa

Taking inspiration from the quintessential English 'T Cushion' design, the Linear is a modern day version of the classic with superior comfort. Finer arms, larger scale seating and contemporary touches allow it to sit beautifully alongside a range of interiors and architectural styles.

## **Finishes**

This product can be made to custom size specifications.

This product is able to be upholstered in any NZ sourced fabric.

For more information please see one of our sales consultants or visit mcw.nz