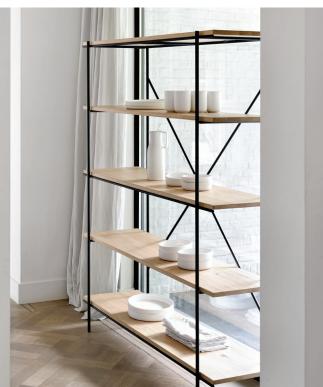

### Options

| Variations | size            | length | width | height |
|------------|-----------------|--------|-------|--------|
|            | Coffee<br>Table | 1500   | 600   | 370    |
| $\square$  | Side Table      | 300    | 500   | 550    |
|            | Rack            | 1400   | 380   | 1650   |
|            | Console         | 1200   | 350   | 750    |

# Key Features

The Ancestors Rise collection has a light, rectangular design inspired by minimalistic residential architecture. Warmth and texture is added to this minimalistic look by its oak top and shelf, and black metal frame and legs. The collection has a signature openness which offers ample space to display objects without drawing attention, making this piece the perfect finishing touch.