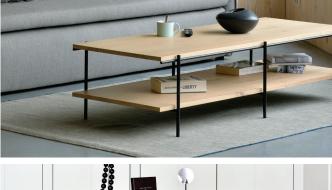

### Options

| Variations | size            | length | width | height |
|------------|-----------------|--------|-------|--------|
|            | Coffee<br>Table | 1500   | 600   | 370    |
| $\square$  | Side Table      | 300    | 500   | 550    |
|            | Rack            | 1400   | 380   | 1650   |
|            | Console         | 1200   | 350   | 750    |

# Key Features

The Ancestors Rise collection has a light, rectangular design inspired by minimalistic residential architecture. Warmth and texture is added to this minimalistic look by its oak top and shelf, and black metal frame and legs. The collection has a signature openness which offers ample space to display objects without drawing attention, making this piece the perfect finishing touch.