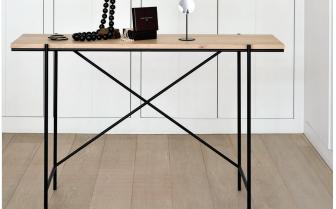

### Options

| Variations | size            | length | width | height |
|------------|-----------------|--------|-------|--------|
|            | Coffee<br>Table | 1500   | 600   | 370    |
| $\square$  | Side Table      | 300    | 500   | 550    |
|            | Rack            | 1400   | 380   | 1650   |
|            | Console         | 1200   | 350   | 750    |

# Key Features

The Ancestors Rise collection has a light, rectangular design inspired by minimalistic residential architecture. Warmth and texture is added to this minimalistic look by its oak top and shelf, and black metal frame and legs. The collection has a signature openness which offers ample space to display objects without drawing attention, making this piece the perfect finishing touch.