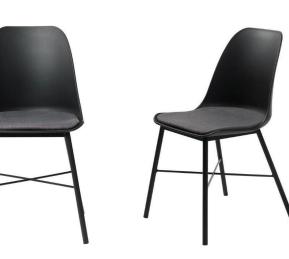

# McKenzie Willis global design Aspen Dining Chair

interiors

## Construction

Seat

Injection moulded polypropylene with polyester seat cushion.

## Legs

Metal

## **Key Features**

With modern metal legs, an injection moulded polypropylene black shell and an upholstered seat pad the Aspen epitomises comfort and style