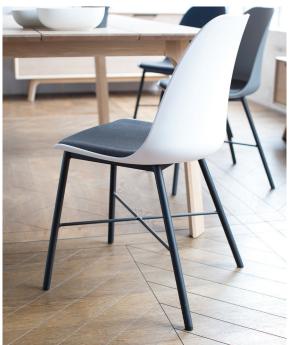

# McKenzie Willis global design Aspen Dining Chair

interiors

## Construction

Seat

Injection moulded polypropylene with polyester seat cushion.

## Legs

Metal

## **Key Features**

With modern metal legs, an injection moulded polypropylene black shell and an upholstered seat pad the Aspen epitomises comfort and style