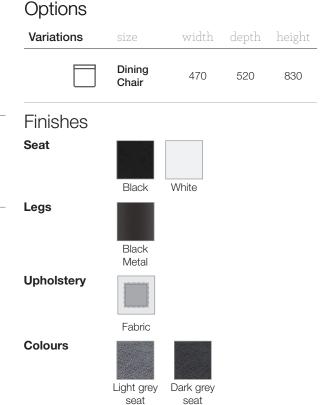

## Construction

Seat

Injection moulded polypropylene with polyester seat cushion.

## Legs

Metal

## **Key Features**

With modern metal legs, an injection moulded polypropylene black shell and an upholstered seat pad the Aspen epitomises comfort and style