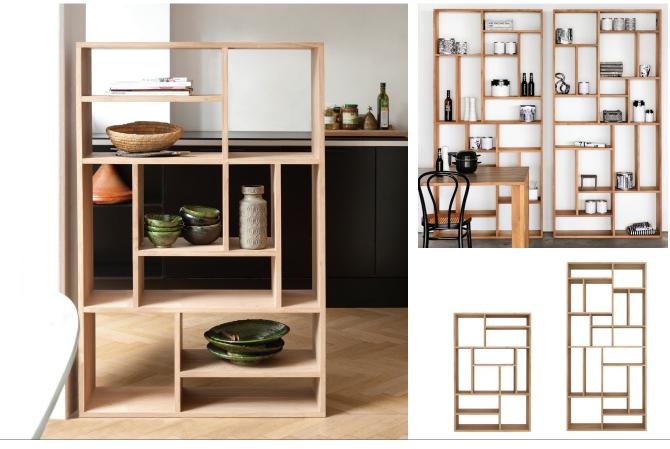

Ethnicraft emorational®wooden furniture

M Rack Bookcase

| Construction                                                                                                                  | Options    |       |       |       |        |
|-------------------------------------------------------------------------------------------------------------------------------|------------|-------|-------|-------|--------|
| <b>Frame</b><br>Solid European Oak                                                                                            | Variations | size  | width | depth | height |
|                                                                                                                               | _          | Large | 1040  | 300   | 2190   |
| Key Features                                                                                                                  |            |       |       |       |        |
| Made of solid oak, the Mondrian-inspired M rack is based on the Dutch painter's famous grid of vertical and horizontal lines. |            | Small | 900   | 300   | 1390   |
| Product Care                                                                                                                  | Finishes   |       |       |       |        |
| Please visit our website for product care information www.mcw.nz/about/product-care                                           | Frame      |       |       |       |        |