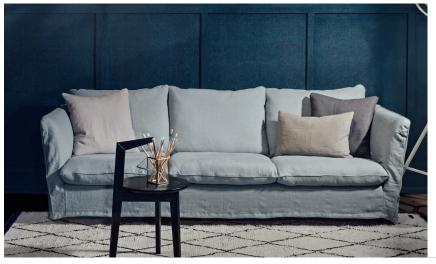

# Revival

The Furninova Revival is a cosy, laid back sofa, with a loose cover giving it a lovely relaxed look.

| Size     | Uph    | olstery     | Colour      | Leg   | Width | Depth | Height | Seat<br>Height |
|----------|--------|-------------|-------------|-------|-------|-------|--------|----------------|
| 4 Seater | Fabric | Loose Cover | Miriam Sand | Black | 2520  | 1020  | 880    |                |