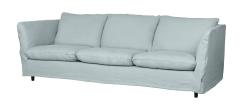

# Other options

CORE MODEL

| Variations | size     | width | depth | height |
|------------|----------|-------|-------|--------|
|            | 3 Seater | 2080  | 1020  | 880    |
|            | 2.5 Seat | 1780  | 1020  | 880    |
|            | 2 Seater | 1580  | 1020  | 880    |
| H          | Armchair | 1040  | 1020  | 880    |