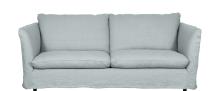

# Other options

CORE MODEL

| Variations | size     | width | depth | height |
|------------|----------|-------|-------|--------|
|            | 3 Seater | 2080  | 1020  | 880    |
|            | 2.5 Seat | 1780  | 1020  | 880    |
|            | 2 Seater | 1580  | 1020  | 880    |
| H          | Armchair | 1040  | 1020  | 880    |