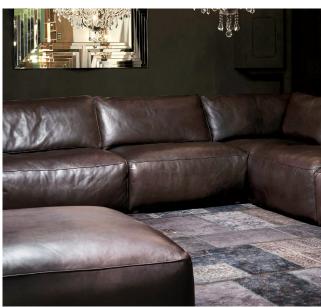

## Truffle

## **Key Features**

The Truffle is a casual contemporary-style sectional sofa featuring clean lines, low profile seat and back, and neat cordless piping detail for a relaxed and comfortable sit.