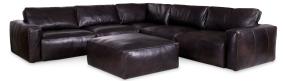

## Truffle

## **Key Features**

The Truffle is a casual contemporary-style sectional sofa featuring clean lines, low profile seat and back, and neat cordless piping detail for a relaxed and comfortable sit.