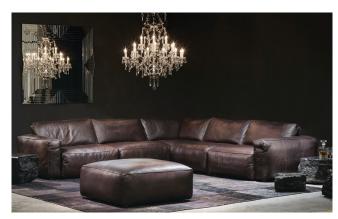

## Truffle

## **Key Features**

The Truffle is a casual contemporary-style sectional sofa featuring clean lines, low profile seat and back, and neat cordless piping detail for a relaxed and comfortable sit.