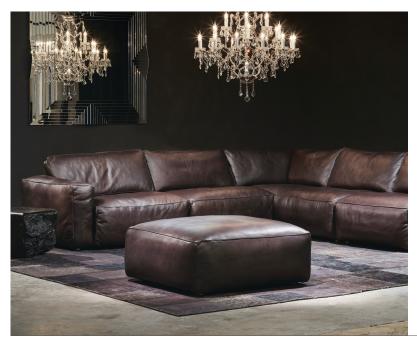

## Truffle

## **Key Features**

The Truffle is a casual contemporary-style sectional sofa featuring clean lines, low profile seat and back, and neat cordless piping detail for a relaxed and comfortable sit.