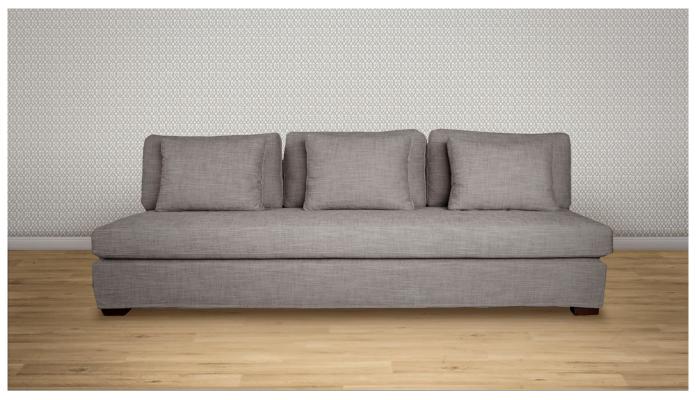

# Medina

## Key Features

Relaxed and casual, the Medina features a loose cover for effortless style, with or without arms.