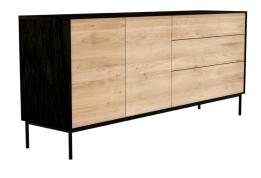

# Ethnicraft® emorational® wooden furniture Blackbird

#### Construction

## Legs

Metal

# Frame & Doors

Solid European Oak

# **Options**

| Variations | size      | width | depth | height |
|------------|-----------|-------|-------|--------|
|            | Sideboard | 1800  | 450   | 800    |