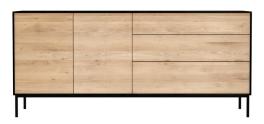

# Ethnicraft® emorational® wooden furniture Blackbird

#### Construction

## Legs

Metal

# Frame & Doors

Solid European Oak

# **Options**

| Variations | size      | width | depth | height |
|------------|-----------|-------|-------|--------|
|            | Sideboard | 1800  | 450   | 800    |