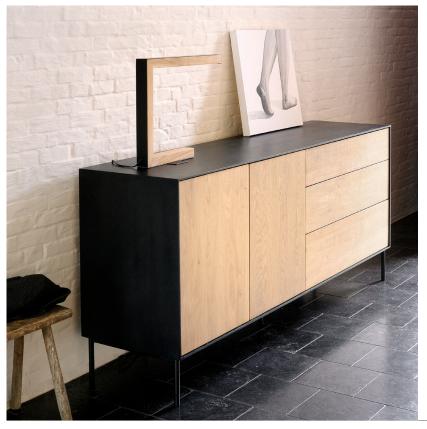

# Ethnicraft® emorational® wooden furniture Blackbird

#### Construction

## Legs

Metal

# Frame & Doors

Solid European Oak

# Key Features

Designer Alain Van Havre brings together opposing textures, combining soft round legs and eye-catching graphic lines into light and airy designs.