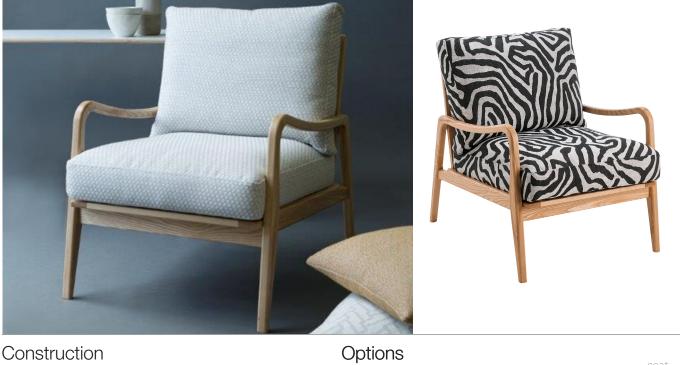

# Lucca

Frame Southland Beech

# Key Features

The Lucca is a supremely comfortable, spacious chair with a subtly retro feel with its shapely curved arms and plump seat. Perfect for modern interiors.

The Lucca can be perfectly customised to your space with your choice of fabric.