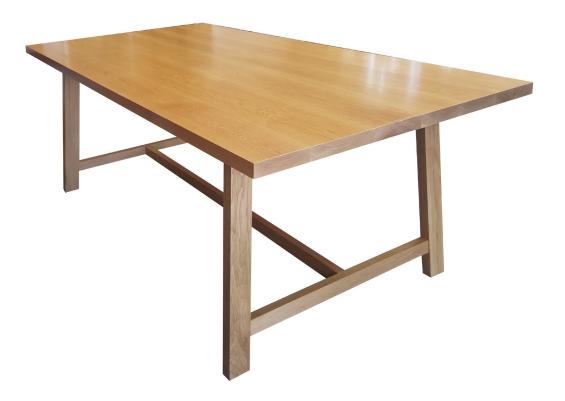

# Bordeaux

# Bring the soft look of natural timber into your home

## **Key Features**

Created using timber from sustainable forests (including Oak, Rimu or Walnut), the Bordeaux is a lovingly created dining table to fit into many styles of home.

#### **Frame**

Solid Oak with special soft-touch finish – a water based protective layer which replaces traditional lacquer finishes. This results in a softer feel with a more natural look but does not discolour or yellow as quickly.