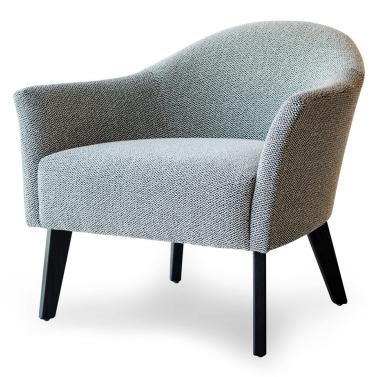

## davidshaw Lucy

## Mid-century meets retro for a contemporary easy chair

| Construction                                                                                | Options    |                  |        |       |        | seat   |
|---------------------------------------------------------------------------------------------|------------|------------------|--------|-------|--------|--------|
| <b>Frame</b><br>NZ Hardwood                                                                 |            | size             | width  | depth | height | height |
| Seat<br>– Fixed seat in high density foam<br>– Optional loose seat in a layered memory foam | E          | Armchair         | 850    | 770   | 600    | 470    |
|                                                                                             | Legs       |                  |        |       |        |        |
| Key Features                                                                                |            |                  | Deeeb  |       |        |        |
| The Lucy features high density seat cushions with no                                        |            | Antique<br>Steel | Beech  |       |        |        |
| extra scatters allowing this piece to be placed in any commercial or residential setting.   | Upholstery |                  |        |       |        |        |
| Leg Options                                                                                 |            | Leather          | Fabric |       |        |        |
| Metal Leg #75 250mm high                                                                    |            |                  |        |       |        |        |
| Wood Leg #71 250mm high                                                                     |            |                  |        |       |        |        |