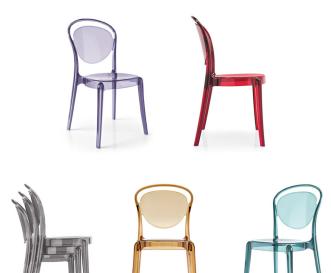

### Key Features

The Parisienne is entirely made of polycarbonate, stackable up to four chairs high, and it is also suitable for outdoor use.

The chair is characterized by the rounded shapes and its absence of sharp edges, traits which evoke the soft style of the classic French bistro chairs of the early 1900s.

Made of plastic (polycarbonate), a material that ensures excellent resistance to shock and weathering, it is very lightweight and easy to move.

**Origin** Made in Europe