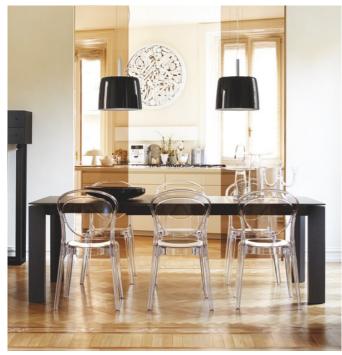

## The Parisienne is extremely functional, with a unique design

### Key Features

The Parisienne is entirely made of polycarbonate, stackable up to four chairs high, and it is also suitable for outdoor use.

The chair is characterized by the rounded shapes and its absence of sharp edges, traits which evoke the soft style of the classic French bistro chairs of the early 1900s.

Made of plastic (polycarbonate), a material that ensures excellent resistance to shock and weathering, it is very lightweight and easy to move.

**Origin** Made in Europe