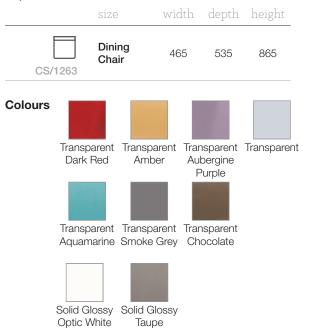

# calligaris 🕧

# McKenzie Willis

In store | Online | At Home

# Parisienne





## The Parisienne is extremely functional, with a unique design

### Key Features

The Parisienne is entirely made of polycarbonate, stackable up to four chairs high, and it is also suitable for outdoor use.

The chair is characterized by the rounded shapes and its absence of sharp edges, traits which evoke the soft style of the classic French bistro chairs of the early 1900s.

Made of plastic (polycarbonate), a material that ensures excellent resistance to shock and weathering, it is very lightweight and easy to move.

**Origin** Made in Europe

#### Options



#### For more information please see one of our furniture department staff or visit www.mcw.nz



Christchurch 181 Blenheim Road 03 341 3380 Timaru 16 Sophia Street 03 684 7056 Dunedin 97 Crawford Street 03 471 9100 Queenstown 54 Gorge Road 03 442 7355 Wanaka 20 Ardmore Street 03 443 4997 mcw.nz