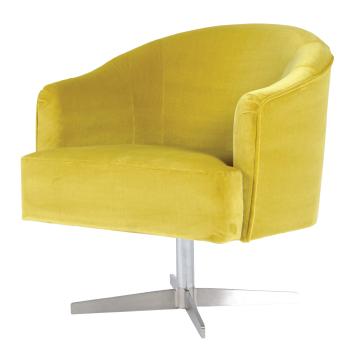

# Louis

## Key Features

The Louis chair has instant appeal for those who want the best blend of quality, comfort and contemporary design.

Durable frame construction, attention to detail and resilient seat foams, combined with a super web seat suspension system and a generous seat width ensure lasting comfort.