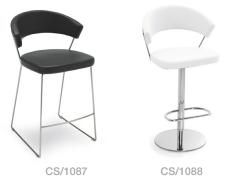

# **Options**

| Variations | size                 | width | depth | height | height      |
|------------|----------------------|-------|-------|--------|-------------|
| CS/1088    | Barstool<br>Gaslift  | 570   | 530   | 1100   | 660<br>–800 |
| CS/1087    | Barstool<br>Sled Leg | 570   | 550   | 910    | 650         |

### **Key Features**

The New York features a metal frame and upholstered and covered seat/backrest with a modern sled or gaslift base. The enveloping backrest and wide seat, which make the chair very comfortable, are both upholstered.