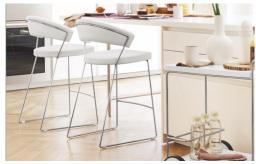

# New York

### **Key Features**

The New York features a metal frame and upholstered and covered seat/backrest with a modern sled or gaslift base. The enveloping backrest and wide seat, which make the chair very comfortable, are both upholstered.

The cover is available in "Vera Pelle" (genuine Italian leather) or Skuba - a faux-leather synthetic fabric that is easy to clean and soft to the touch.