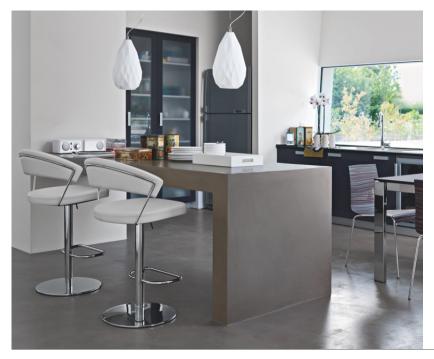

# New York

### **Key Features**

The New York features a metal frame and upholstered and covered seat/backrest with a modern sled or gaslift base. The enveloping backrest and wide seat, which make the chair very comfortable, are both upholstered.

The cover is available in "Vera Pelle" (genuine Italian leather) or Skuba - a faux-leather synthetic fabric that is easy to clean and soft to the touch.