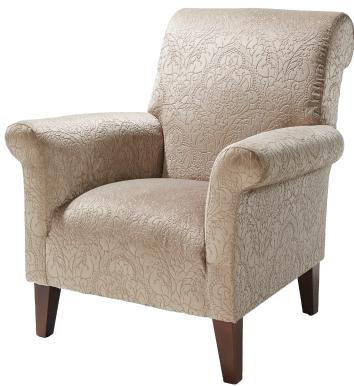

Jonty

# The Jonty is a classic design and super comfortable

# **Key Features**

Pace Furniture of New Zealand have created classic designs from New Zealand and imported materials for many years. The Jonty is a well made, sturdy chair which promises comfort for years to come.