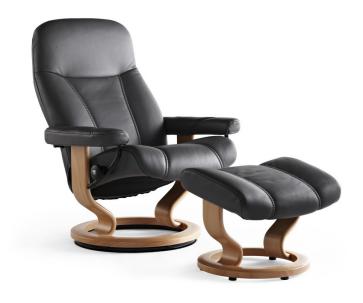

# Key Features

Stressless Consul is a classic recliner made to fit any home. Soft polyester fibers and molded foam with Comfort Zones gives it that extra touch of luxury and pleasing looks.

# **Options**

| Variations | size                              | width     | depth | height   | height   |
|------------|-----------------------------------|-----------|-------|----------|----------|
| Variations | 3120                              | VV ICILII | асрии | 11018111 | 11018111 |
|            | Medium<br>Recliner<br>(Classic)   | 760       | 710   | 1000     | 400      |
|            | Small<br>Recliner<br>(Signature)  | 780       | 700   | 970      | 410      |
|            | Medium<br>Recliner<br>(Signature) | 820       | 720   | 1020     | 420      |
|            | Large<br>Recliner<br>(Signature)  | 910       | 790   | 1020     | 470      |