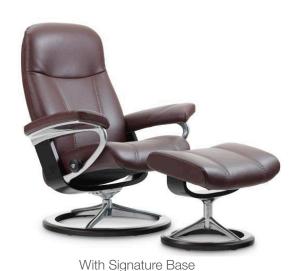

# **Options**

| Variations | size                              | width     | depth | height   | height   |
|------------|-----------------------------------|-----------|-------|----------|----------|
| Variations | 3120                              | VV ICILII | асрии | 11018111 | 11018111 |
|            | Medium<br>Recliner<br>(Classic)   | 760       | 710   | 1000     | 400      |
|            | Small<br>Recliner<br>(Signature)  | 780       | 700   | 970      | 410      |
|            | Medium<br>Recliner<br>(Signature) | 820       | 720   | 1020     | 420      |
|            | Large<br>Recliner<br>(Signature)  | 910       | 790   | 1020     | 470      |

# **Finishes**

**Materials** 

Base

Leather

Stained Beech (Classic Base)

Stainless Steel (Signature base)

For more information please see one of our furniture department staff or visit www.mcw.nz